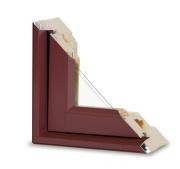

#### Aluminum Clad

Our most popular and versatile exterior material is available in virtually any color, shape and size. The prominent features of aluminum clad products are dimensional freedom, minimal maintenance and superior strength.

Full product selection .050 extruded aluminum: AAMA 2605 •Eight standard colors\* •Thirty-eight feature colors\* •Unlimited custom colors\* AAMA 2604 •Seven spray-on anodized colors **Trim and Sill Nosing** Extruded aluminum: •2" and 4" brickmould •4" flat casing •Bullnose casing •2", 4" and 6" panning system •1/4" and 7/8" sill nosing •1" Box Nosing 1/2", 3/4", 2" and 3-1/2" Minimal. Soap and water. Can be waxed to renew luster & protect finsih. Superior strength and rigidity for allweather protection. High.