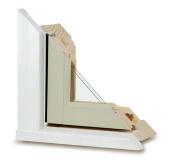

### Natural Wood

Products with all wood exterior are a timeless design ready for your finish and sealer. Our three all-wood exteriors showcase the distinctive warmth and beauty of wood capable of blending in with natural siding materials.

Extensive product selection (excludes Lincoln Fit, Fold-A-Way, Slide-A-Way and Lift & Slide Patio Doors) High-grade natural wood: •Pine Mahogany •Fir Sanded smooth and ready for stain and sealer. High-grade natural wood: •2" brickmould •Flat casing - any dimension up to 8" Williamsburg •1" standard sill nosing •Baltimore Bull Nose Any dimension up to 6". Frequent. Apply high-grade finish and inspect quality annually. Magnificent all-wood assembly, both energy efficient and distinctive. Very high.