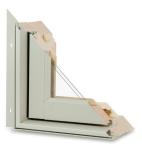

#### Primed

Built using traditional trim/casing dimensions and with widely accepted historical design features, Lincoln's primed windows are the conventional choice in markets requiring painted wood exteriors.

#### Frame:

Wood with white factory applied water-based acrylic latex primer, ready for paint and white, paintable\* cellular PVC sill and blindstop
Wood with white factory applied water-based acrylic latex primer, ready for paint

#### Sash:

•Wood with white factory applied water-based acrylic latex primer, ready for paint

#### Cellular PVC:

•2" brickmould •Flat casing - any dimension up to 8" Backband •Williamsburg •1" standard sill nosing •2" historical sill nosing Wood: •2" brickmould •Flat casing - any dimensions up to 8" •Williamsburg •1" standard sill nosing •Baltimore Bull Nose Any dimension up to 6". \*Moderate. Apply UV resistant paint and periodic check-up. Exceptional thermal performance built with traditional specifications. Very high.