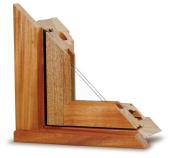

**Available Products** 

Frame and Sash

#### Aluminum Clad

Our most popular and versatile exterior material is available in virtually any color, shape and size. The prominent features of aluminum clad products are dimensional freedom, minimal maintenance and superior strength.

## Vinyl Clad

As the optimal choice for outstanding thermal performance and greater resistance to harsh coastal environments, this popular exterior is based on our aluminum clad platform. This increasingly popular series utilizes PVC cladding.

## Hybrid

This unique product incorporates key features from our Aluminum Clad, Vinyl Clad and Primed exteriors. Combine a Primed frame and its array of trim and sill nosings with an Aluminum Clad or Vinyl Clad sash for a low-maintenance, durable window with historical charm.

#### Primed

Built using traditional trim/casing dimensions and with widely accepted historical design features, Lincoln's primed windows are the conventional choice in markets requiring painted wood exteriors.